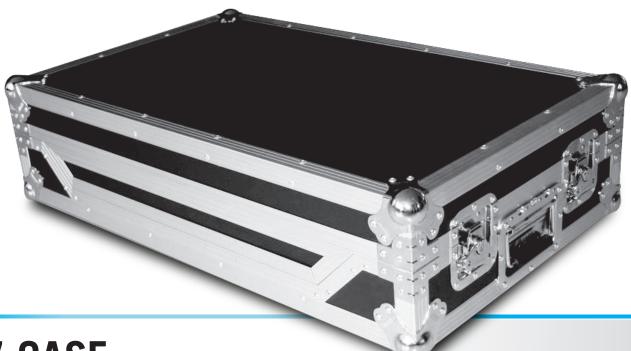

## **NS7 CASE**

FLIGHT CASE

PROFESSIONAL PROTECTION FOR NS7. This coffin-style heavy duty flight case was designed specifically for NS7. NS7 CASE is constructed of wood with metal reinforcement. It has two casters and a handle for easy rolling transport. It features removable front and back panels so you can perform with NS7 in the case for safety and security. The case accommodates the NS7 laptop stand as well as other accessories. Protect your investment with the only case designed specifically for NS7.

## **FEATURES:**

- Coffin-style flight case for NS7
- Protect your investment
- Wood with metal reinforcement
- Casters and a handle for rolling transport
- Removable front and back panels
- Accommodates laptop stand
- Room for accessories